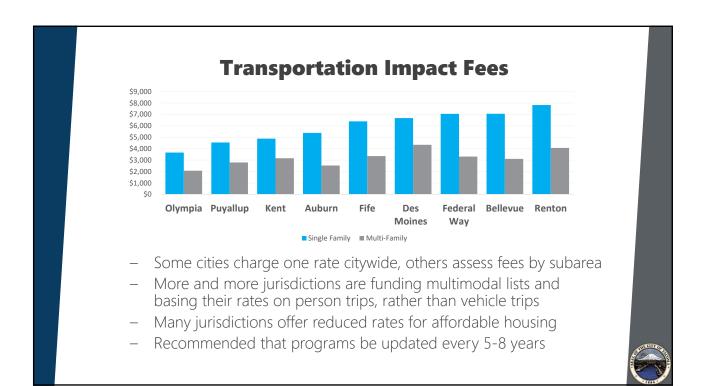

Lynden        | Lynnwood           |
| Maple Valley | Marysville   | Mercer Island | Mill Creek         |
| Milton       | Monroe       | Mount Vernon  | Mount Lake Terrace |
| Mukilteo     | Newcastle    | North Bend    | Oak Harbor         |
| Olympia      | Orting       | Poulsbo       | Puyallup           |
| Redmond      | Renton       | Ridgefield    | Sammamish          |
| SeaTac       | Sedro Wooley | Sequim        | Shelton            |
| Shoreline    | Snohomish    | Stanwood      | Sultan             |
| Sumner       | Tukwila      | Tumwater      | University Place   |
| Vancouver    | Washougal    | Woodinville   | Yelm               |
|              |              | Counties      |                    |
| Kitsap       | Pierce       | Snohomish     | Thurston           |