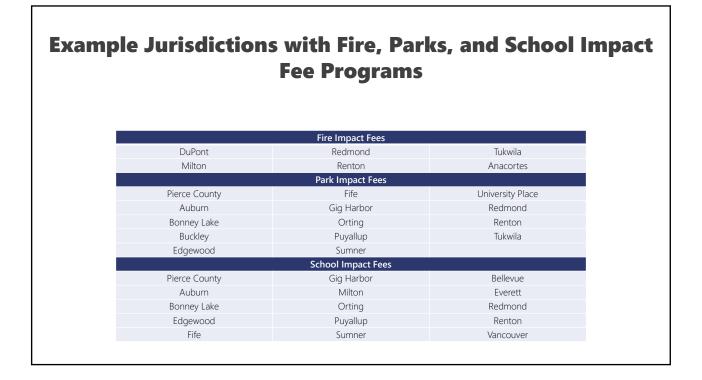

|              |              | Cities        |                    |
|--------------|--------------|---------------|--------------------|
| Anacortes    | Arlington    | Auburn        | Bainbridge Island  |
| Battleground | Bellevue     | Bellingham    | Blaine             |
| Bonney Lake  | Bothell      | Buckley       | Burien             |
| Burlington   | Camas        | Carnation     | Covington          |
| Des Moines   | Duvall       | Edgewood      | Edmonds            |
| Enumclaw     | Everett      | Federal Way   | Ferndale           |
| Fife         | Gig Harbor   | Granite Falls | Issaquah           |
| Kenmore      | Kent         | Kirkland      | La Center          |
| Lacey        | Lake Stevens | Lynden        | Lynnwood           |
| Maple Valley | Marysville   | Mercer Island | Mill Creek         |
| Milton       | Monroe       | Mount Vernon  | Mount Lake Terrace |
| Mukilteo     | Newcastle    | North Bend    | Oak Harbor         |
| Olympia      | Orting       | Poulsbo       | Puyallup           |
| Redmond      | Renton       | Ridgefield    | Sammamish          |
| SeaTac       | Sedro Wooley | Sequim        | Shelton            |
| Shoreline    | Snohomish    | Stanwood      | Sultan             |
| Sumner       | Tukwila      | Tumwater      | University Place   |
| Vancouver    | Washougal    | Woodinville   | Yelm               |
|              |              | Counties      |                    |
| Kitsap       | Pierce       | Snohomish     | Thurston           |