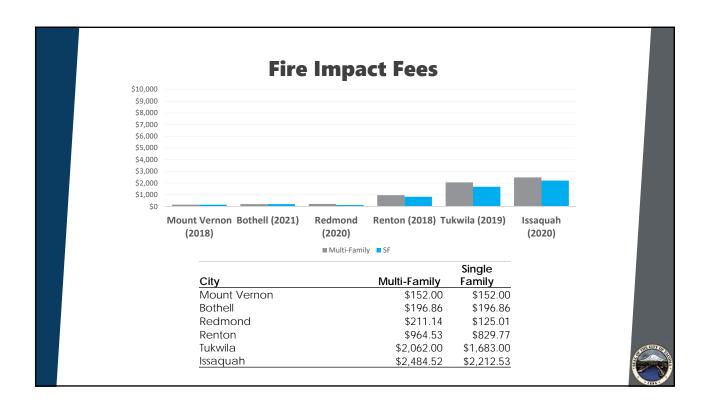

den        | Lynnwood           |
| Maple Valley | Marysville   | Mercer Island | Mill Creek         |
| Milton       | Monroe       | Mount Vernon  | Mount Lake Terrace |
| Mukilteo     | Newcastle    | North Bend    | Oak Harbor         |
| Olympia      | Orting       | Poulsbo       | Puyallup           |
| Redmond      | Renton       | Ridgefield    | Sammamish          |
| SeaTac       | Sedro Wooley | Sequim        | Shelton            |
| Shoreline    | Snohomish    | Stanwood      | Sultan             |
| Sumner       | Tukwila      | Tumwater      | University Place   |
| Vancouver    | Washougal    | Woodinville   | Yelm               |
|              |              | Counties      |                    |
| Kitsap       | Pierce       | Snohomish     | Thurston           |