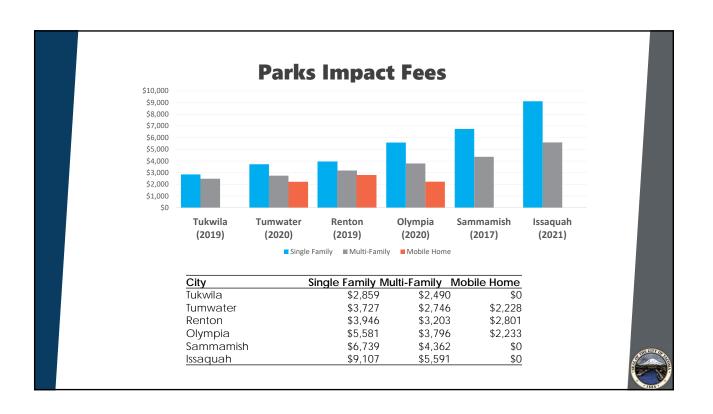

ynden        | Lynnwood           |
| Maple Valley | Marysville   | Mercer Island | Mill Creek         |
| Milton       | Monroe       | Mount Vernon  | Mount Lake Terrace |
| Mukilteo     | Newcastle    | North Bend    | Oak Harbor         |
| Olympia      | Orting       | Poulsbo       | Puyallup           |
| Redmond      | Renton       | Ridgefield    | Sammamish          |
| SeaTac       | Sedro Wooley | Sequim        | Shelton            |
| Shoreline    | Snohomish    | Stanwood      | Sultan             |
| Sumner       | Tukwila      | Tumwater      | University Place   |
| Vancouver    | Washougal    | Woodinville   | Yelm               |
|              |              | Counties      |                    |
| Kitsap       | Pierce       | Snohomish     | Thurston           |