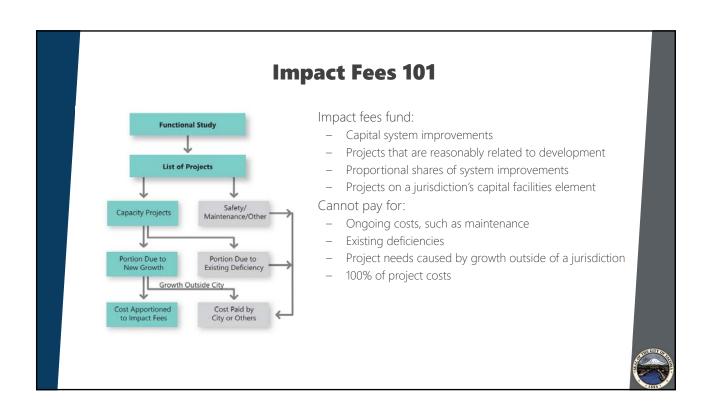

## **Project Background**

- Gap in infrastructure funding that can be filled by impact fees
- Impact fee program should:
  - Reduce review/permitting timeline
  - Increase fairness and predictability
  - Help growth pay for growth
- This project will develop a recommended framework