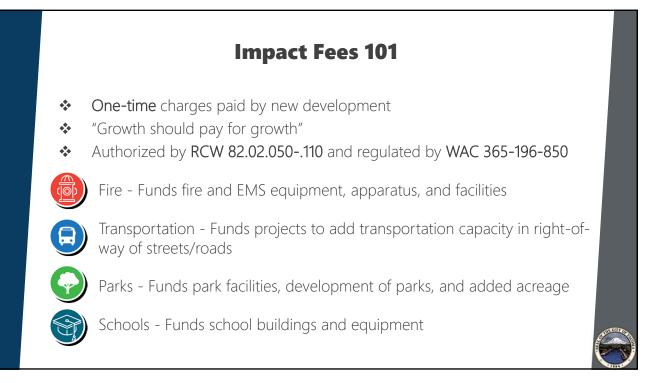

## **Project Background**

- Gap in infrastructure funding that can be filled by impact fees
- Impact fee program should:
  - Reduce review/permitting timeline
  - Increase fairness and predictability
  - Help growth pay for growth
- This project will develop a recommended framework