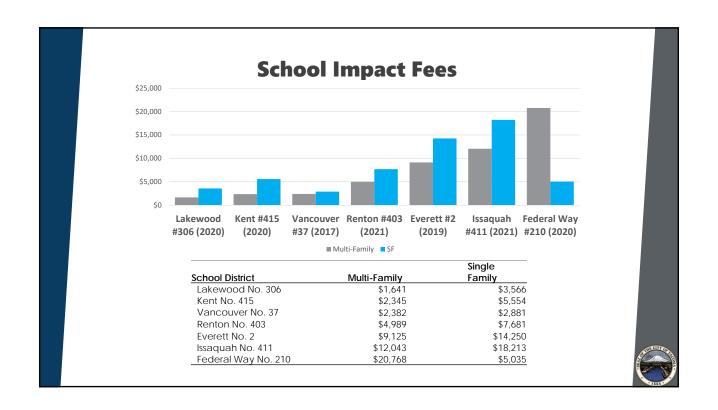

n        | Lynnwood           |
| Maple Valley | Marysville   | Mercer Island | Mill Creek         |
| Milton       | Monroe       | Mount Vernon  | Mount Lake Terrace |
| Mukilteo     | Newcastle    | North Bend    | Oak Harbor         |
| Olympia      | Orting       | Poulsbo       | Puyallup           |
| Redmond      | Renton       | Ridgefield    | Sammamish          |
| SeaTac       | Sedro Wooley | Sequim        | Shelton            |
| Shoreline    | Snohomish    | Stanwood      | Sultan             |
| Sumner       | Tukwila      | Tumwater      | University Place   |
| Vancouver    | Washougal    | Woodinville   | Yelm               |
|              |              | Counties      |                    |
| Kitsap       | Pierce       | Snohomish     | Thurston           |